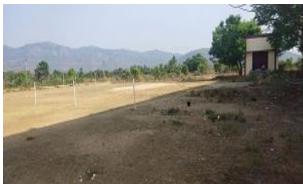

## **SPORTS FACILITIES**

The following physical education facilities are availabale in our college campus.

| Sno | Description                          | Details                                                               |
|-----|--------------------------------------|-----------------------------------------------------------------------|
| 1.  | Total area of the play ground (sq.)  | 60702.00                                                              |
| 2.  | Details of Outdoor games available   | 1.Volley ball 2.Cricket 3.Ball badminton 4. Kabadi.                   |
| 3.  | Details of Indoor games available    | 1.Table tennis 2.Badminton 3.Chess 4.Carrom                           |
| 4.  | Details of Gymnasium available       | 1.Weightlifting with plates 2.Dumbels 3.kurla 4.wings set 5.bench set |
| 5.  | Funds allotted to physical education | 50000                                                                 |