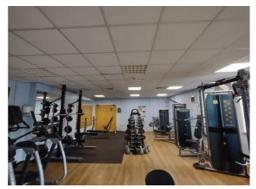

## **SPORTS FACILITIES**

The following physical education facilities are availabale in our college campus.

| Sno | Description                          | Details                                                               |
|-----|--------------------------------------|-----------------------------------------------------------------------|
| 1.  | Total area of the play ground (sq.)  | 60702.00                                                              |
| 2.  | Details of Outdoor games available   | 1.Volley ball 2.Cricket 3.Ball badminton 4. Kabadi.                   |
| 3.  | Details of Indoor games available    | 1.Table tennis 2.Badminton 3.Chess 4.Carrom                           |
| 4.  | Details of Gymnasium available       | 1.Weightlifting with plates 2.Dumbels 3.kurla 4.wings set 5.bench set |
| 5.  | Funds allotted to physical education | 50000                                                                 |